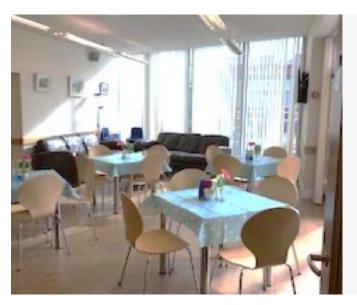

#### Room 1 -Ground Floor

Room 1 is approx. 24ft x 15ft with wooden flooring and can comfortably accommodate the following:

Theatre – 30-35 people Board Room – 20 people Café (as per photo) – 26 people