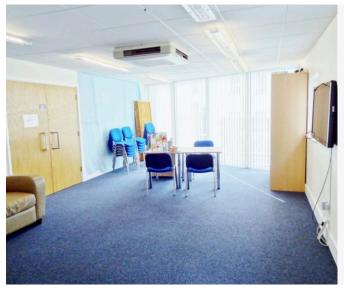

#### Room 3 -First Floor

Room 3 is approx. 22ft x 15ft with carpet flooring and can comfortably accommodate the following:

Theatre – 20-25 People Boardroom - 16 People