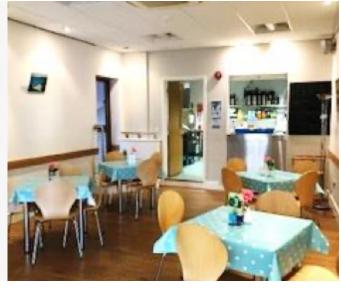

#### Room 2 -Ground Floor

Room 2 is approx. 21ft x 15ft with wooden flooring and can comfortably accommodate the following:

Theatre – 25-30 People Board Room - 20 People Café – 20 People