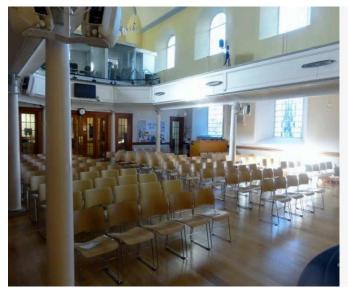

#### Main Hall -Ground Floor

The main Church has wooden flooring and can comfortably accommodate the following:

Theatre - 180 People Café - 80-100 People

PA/AV Facilities are available

For further information/bookings please contact Anna Honour, Associate Pastor